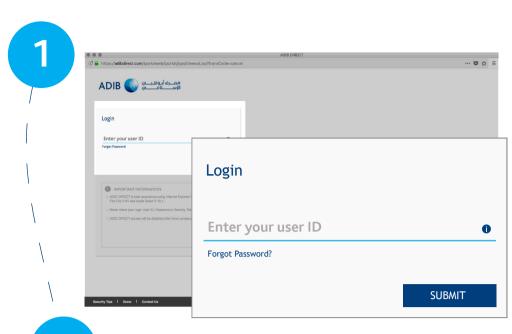

## **Enter your eADIB user ID**

(In case your user ID is less than 8 characters, then you will be directed to create a new user ID with minimum 8 characters)

ADIB OF COMMENTAL PROPERTY OF THE PASSWORD

Enter OTP sent to mobile number