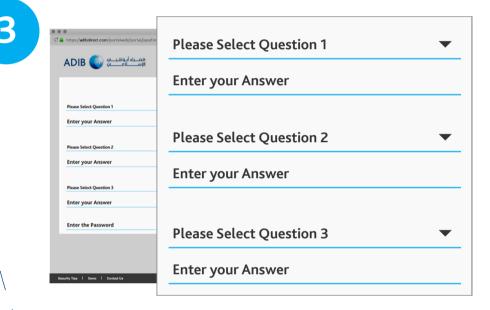

Indicate the Password

Indicate

You will receive an SMS on your registered mobile with the OTP code Enter OTP code along with your existing eADIB password

Select 3 Security Questions, then create your new ADIB Direct Password